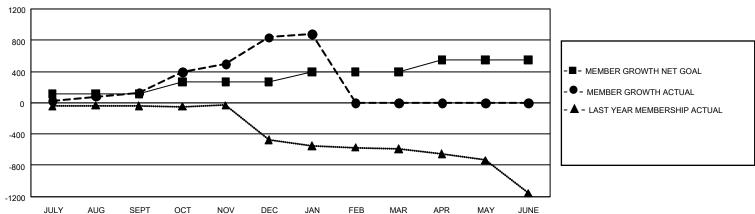

## GOALS AND ACTUAL MEMBERS CUMULATIVE

| DROPPED CLUBS: 3  |     | 233 CLUBS OF 506 ADDED 1 OR MORE | GENDER DISTRIBUTION             |                |       |
|-------------------|-----|----------------------------------|---------------------------------|----------------|-------|
|                   |     | NEW MEMBERS                      | MALE                            | 4,721 (47.35%) |       |
|                   |     |                                  | FEMALE                          | 5,249 (52.65%) |       |
| DROPPED MEMBERS   |     |                                  |                                 |                |       |
| DECEASED          | 65  | CLICK HERE FOR CUMULATIVE        | TOTAL FAMILY UNIT MEMBERS       |                | 3,524 |
| CLUB CANCELLED 24 |     | MEMBERSHIP DATA                  |                                 |                | 0.040 |
| OTHER             | 557 |                                  | FAMILY MEMBERS PAYING HALF DUES |                | 2,013 |
| TOTAL             | 646 |                                  |                                 |                |       |

## GMT Constitutional Area 3, Group C

REPORT DOES NOT INCLUDE CLUBS IN UNDISTRICTED AREAS.

| Clubs         |               |             |               | Members               |                        |                         |                                                    |  |
|---------------|---------------|-------------|---------------|-----------------------|------------------------|-------------------------|----------------------------------------------------|--|
|               | RESULTS FOR   | R 2020-2021 |               | RESULTS FOR 2020-2021 |                        |                         |                                                    |  |
| QUARTER       | NEW CLUB GOAL | NEW CLUBS   | DROPPED CLUBS | QUARTER MEMI          | BER GROWTH NET<br>GOAL | MEMBER GROWTH<br>ACTUAL | DROPPED<br>MEMBERS ACTUAL<br>(including transfers) |  |
| JULY/AUG/SEPT | 12            | 3           | 2             | JULY/AUG/SEPT         | 113                    | 399                     | 208                                                |  |
| OCT/NOV/DEC   | 15            | 16          | 1             | OCT/NOV/DEC           | 152                    | 1,136                   | 399                                                |  |
| JAN/FEB/MAR   | 21            | 2           | 0             | JAN/FEB/MAR           | 130                    | 102                     | 39                                                 |  |
| APR/MAY/JUNE  | 21            | 0           | 0             | APR/MAY/JUNE          | 151                    | 0                       | 0                                                  |  |