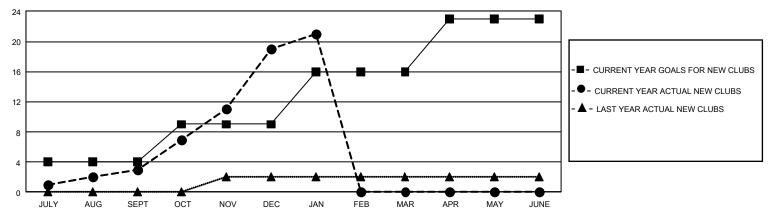

## GOALS AND ACTUAL NEW CLUBS CUMULATIVE

## GMT Constitutional Area 3, Group C

REPORT DOES NOT INCLUDE CLUBS IN UNDISTRICTED AREAS.

| Clubs         |               |             |               | Members               |                        |                         |                                                    |  |
|---------------|---------------|-------------|---------------|-----------------------|------------------------|-------------------------|----------------------------------------------------|--|
|               | RESULTS FOR   | R 2020-2021 |               | RESULTS FOR 2020-2021 |                        |                         |                                                    |  |
| QUARTER       | NEW CLUB GOAL | NEW CLUBS   | DROPPED CLUBS | QUARTER MEMI          | BER GROWTH NET<br>GOAL | MEMBER GROWTH<br>ACTUAL | DROPPED<br>MEMBERS ACTUAL<br>(including transfers) |  |
| JULY/AUG/SEPT | 12            | 3           | 2             | JULY/AUG/SEPT         | 113                    | 399                     | 208                                                |  |
| OCT/NOV/DEC   | 15            | 16          | 1             | OCT/NOV/DEC           | 152                    | 1,136                   | 399                                                |  |
| JAN/FEB/MAR   | 21            | 2           | 0             | JAN/FEB/MAR           | 130                    | 102                     | 39                                                 |  |
| APR/MAY/JUNE  | 21            | 0           | 0             | APR/MAY/JUNE          | 151                    | 0                       | 0                                                  |  |